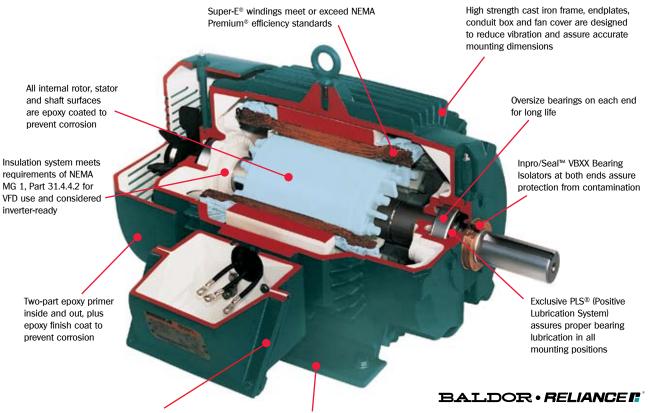

## **A Better IEEE 841**

All joints gasketed and sealed for added protection against contaminant entry

Foot flatness within 0.005 inches for precision alignment to driven equipment

## **Inside and Out**

Baldor • Reliance<sup>®</sup> 841XL severe duty motors are engineered and built to meet or exceed the most rigid severe duty service standards. You'll find Baldor • Reliance severe duty motors hard at work around the world in some of the most brutal conditions you can imagine, like petrochemical, pulp & paper and mining operations.

So, no matter how you look at it, you can always count on Baldor • Reliance severe duty motors to perform under the most extreme conditions...inside and out.

Now compliant with IEEE Std. 841-2009.

baldor.com 479-646-4711